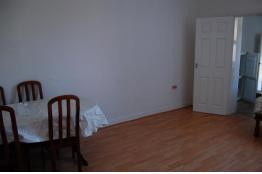

LOUNGE/DINING ROOM 15' 8" X 11' 4" (4.77M X 3.45M)

Rear facing main reception room with space for a dining table. Door to the kitchen.

KITCHEN 12' 3" X 7' 5" (3.73M X 2.26M)

Range of modern wall and floor units with built in oven and hob. Plumbed for a washing machine.