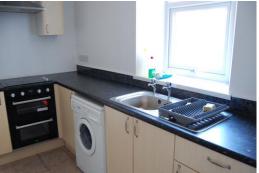

LOUNGE/DINING ROOM 15' 8" X 11' 4" (4.77M X 3.45M)

Rear facing main reception room with space for a dining table. Door to the kitchen.

KITCHEN 12' 3" X 7' 5" (3.73M X 2.26M)

Range of modern wall and floor units with built in oven and hob. Plumbed for a washing machine.